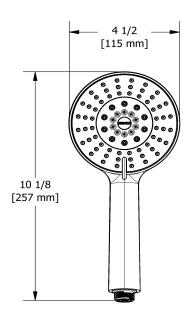

## **Descriptions**

- Scale-free
- 3-jet hand shower: tropical breeze, luxurious, massage, mix and pause
- Four positions