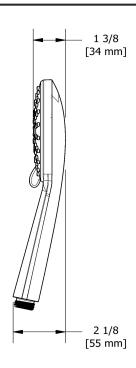

## **Descriptions**

- Scale-free
- 3-jet hand shower: tropical breeze, luxurious, massage, mix and pause
- Four positions